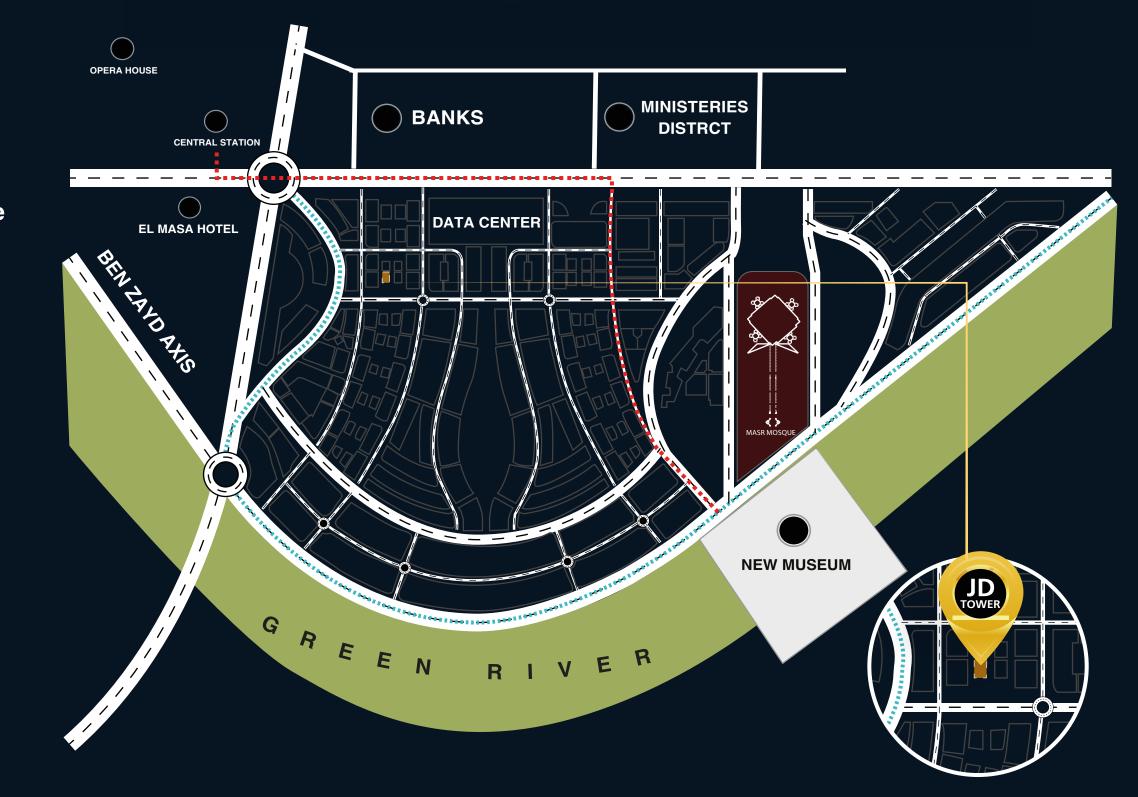

# **DOWNTOWN**

The Downtown distinguished by the most premium locale in the heart of the New Capital on the circular road beside and the governmental district

Downtown Square is designed to encompass national and foreigner investments, headquarters of banks and multinational companies, a variety of hotels, dining venues, health care units, and offering myriad opportunities for professionals.

#### **OUR STRATEGIC LOCATION**

The selection of the New Administrative Capital to implement the first projects of the new entity comes within the framework of the importance of the New Administrative Capital as a national and investment project.

The New Administrative Capital has many promising investment opportunities attracting all local and foreign investors, and the start of government's relocation during the first half of 2021 will contribute to increasing the attractiveness of the city, in addition to the projects surrounding the government district.

JD Tower 10 is suited in the prime location within the New Administrative Capital Down Town (MO1-10) by which it is

- ] min from Al Masa Hotel, Mono Rail Railway and Data Centre.
- 2 mins from Ministries District and Central Station.
- 3 mins from Opera House
- 5 mins from Financial & Administrative District and Green Rivers
- 6 mins from Ben Zaid Axes
- 7 mins from New Museum.