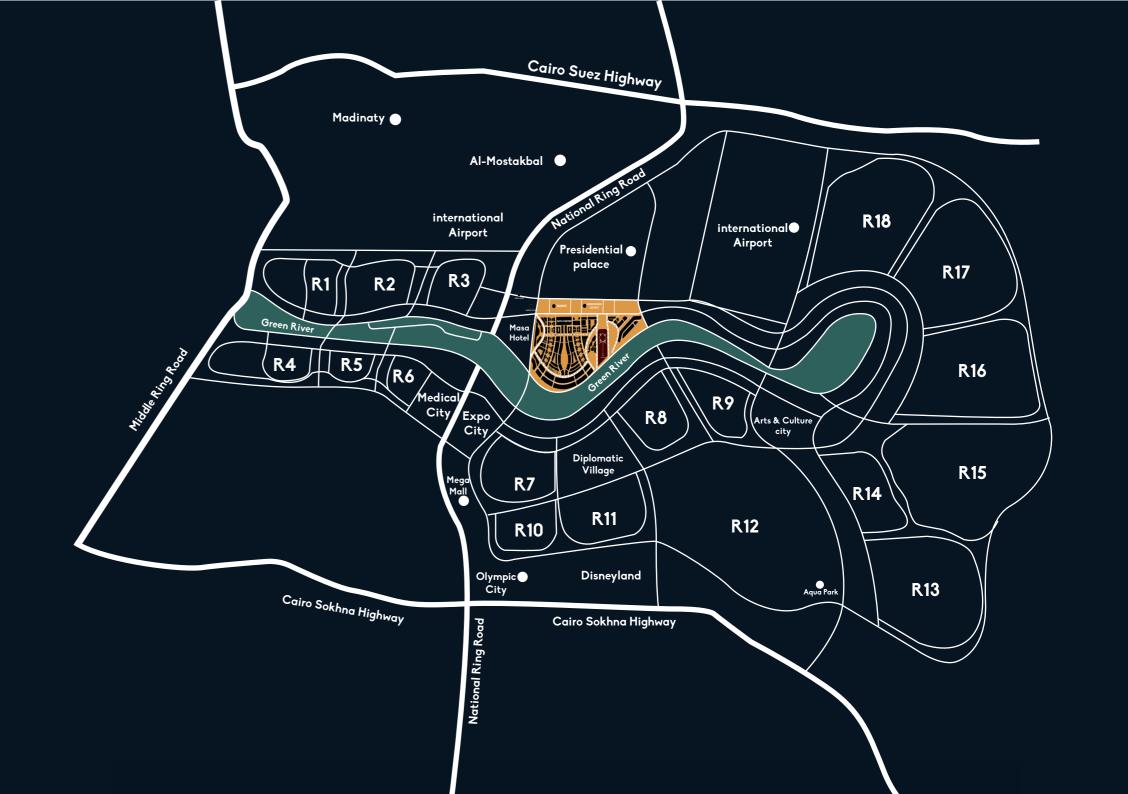

#### **OUR STRATEGIC LOCATION**

The selection of the New Administrative Capital to implement the first projects of the new entity comes within the framework of the importance of the New Administrative Capital as a national and investment project.

The New Administrative Capital has many promising investment opportunities attracting all local and foreign investors, and the start of government's relocation during the first half of 2021 will contribute to increasing the attractiveness of the city, in addition to the projects surrounding the government district.

JD Tower 10 is suited in the prime location within the New Administrative Capital Down Town (MO1-10) by which it is

- ] min from Al Masa Hotel, Mono Rail Railway and Data Centre.
- 2 mins from Ministries District and Central Station.
- 3 mins from Opera House
- 5 mins from Financial & Administrative District and Green Rivers
- 6 mins from Ben Zaid Axes
- 7 mins from New Museum.