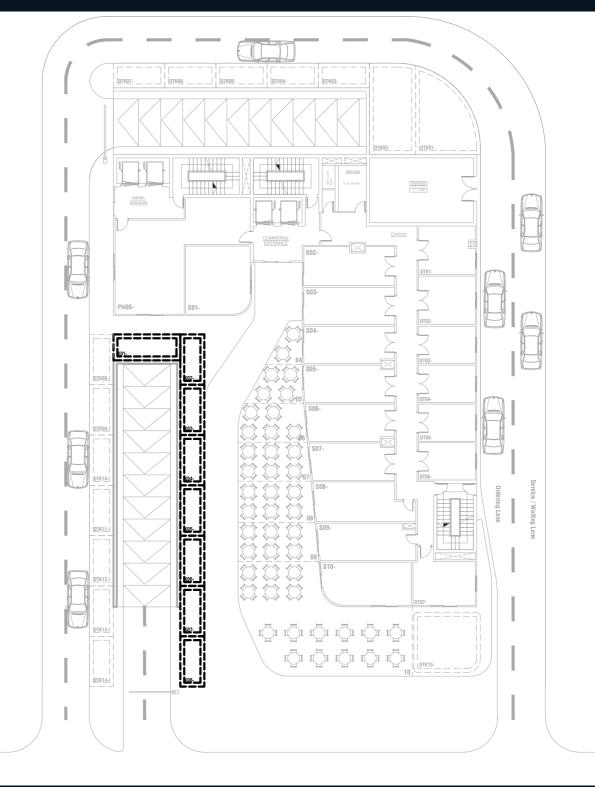

## **GROUND FLOOR**

# Kiosk

Shopping has never been easier and quicker, with our Kiosk Services for more flexible and efficient Retail with a verity of spaces that is supported with drive through services for even a quicker shopping.

# TABLE AREA CODE K01- K02- K03- K04- K05- K06- K07- K08 M² 15 10 10 10 10 10 10 10 10

## **Drive Thru A**

JD Tower 10 is the first Tower in the New Administrative Capital with

Drive through Services for faster shopping without stopping

TABLE AREA

CODE DT01- DT02- DT03- DT04- DT05- DT06- DT07
M<sup>2</sup> 28 27 21 21 21 22 33

## **GROUND FLOOR PLAN DRIVE THRU KIOSKS**

# **Drive thru B**

TABLE AREA

CODE DTK01- DTK02- DTK03- DTK04- DTK05- DTK06- DTK07- DTK08- DTK09- DTK10- DTK11- DTK12- DTK13- DTK14- DTK12

M² 40 38 10 10 10 10 10 10 10 10 10 10 10 35

# **GROUND FLOOR**

# **Commecial Units**

**TABLE AREA** 

| CODE                       | PH00- | S01- | <b>S02-</b> | <b>S03-</b> | <b>S04-</b> | <b>S05-</b> | <b>S06-</b> | <b>S07-</b> | <b>S08-</b> | S09- | <b>S10-</b> |
|----------------------------|-------|------|-------------|-------------|-------------|-------------|-------------|-------------|-------------|------|-------------|
| M <sup>2</sup>             | 95    | 40   | 35          | 34          | 34          | 34          | 32          | 31          | 36          | 37   | 38          |
| OPEN AREA / M <sup>2</sup> |       |      |             | 10          | 16          | 22          | 25          | 28          | 28          | 130  |             |