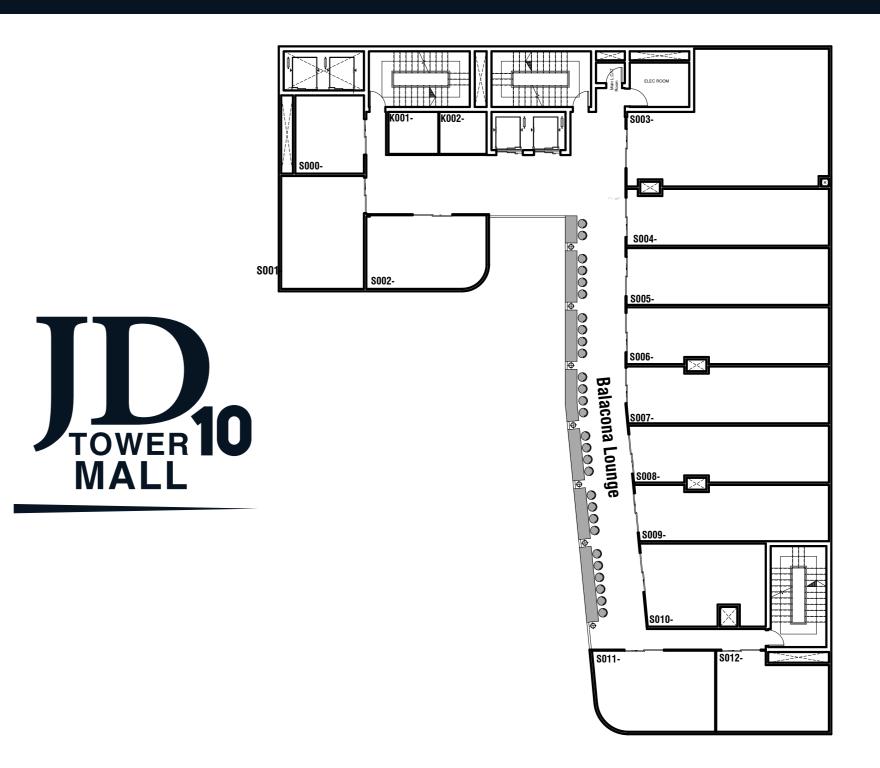

## TYPICAL FLOOR

# **Commecial Units**

Added to the project a food court in a 140 m2 Balcony lounge