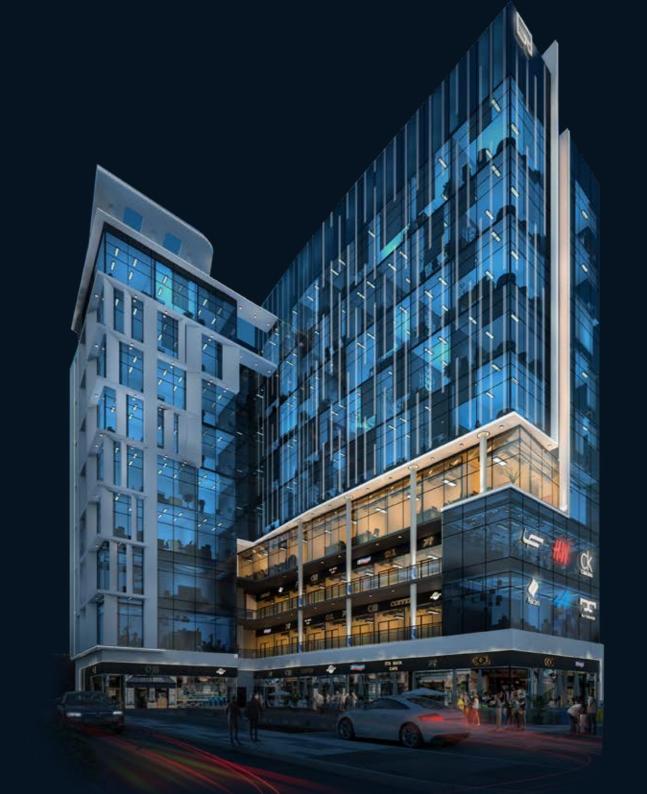

#### **ABOUT PROJECT**

JD Towers is an Emirate Egyptian integrated intelligence constructing a mixed\_used building for Commercial, Administrative and Medical Solutions

JD Tower 10 is being built on an area of 2,200 sq. with a total Built area of 30%.

The building is a complex of 2 basement floors and Ground floor + Eight floors from ground floor to second floor commercial from third to fifth medical, from Sixth to eighth administrative. Costumed with four separate entrances. The building is designed on L Shape for more efficient traffic flow.

The building is also equipped with drive through stores and kiosk on the commercial ground floor, and a DBL (dinning Balcony lounge) on the second floor which stretches for 140M with a view of Al Masah Hotel and a landscape