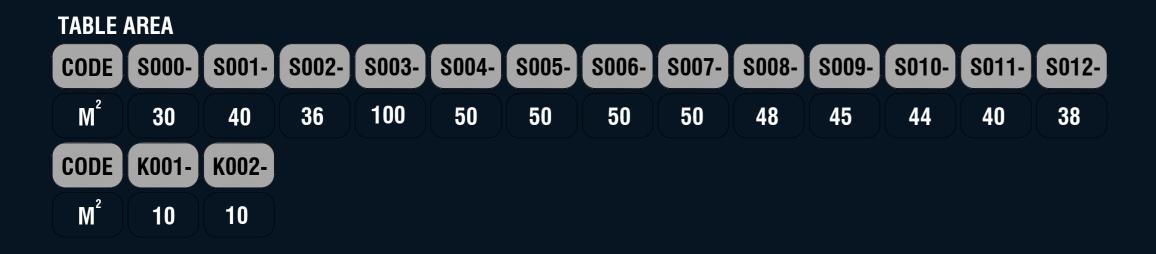

# **Commecial Units**

**TABLE AREA** 

| CODE                       | PH00- | S01- | <b>S02-</b> | <b>S03-</b> | <b>S04-</b> | <b>S05-</b> | <b>S06-</b> | <b>S07-</b> | <b>S08-</b> | S09- | <b>S10-</b> |
|----------------------------|-------|------|-------------|-------------|-------------|-------------|-------------|-------------|-------------|------|-------------|
| M <sup>2</sup>             | 95    | 40   | 35          | 34          | 34          | 34          | 32          | 31          | 36          | 37   | 38          |
| OPEN AREA / M <sup>2</sup> |       |      |             | 10          | 16          | 22          | 25          | 28          | 28          | 130  |             |