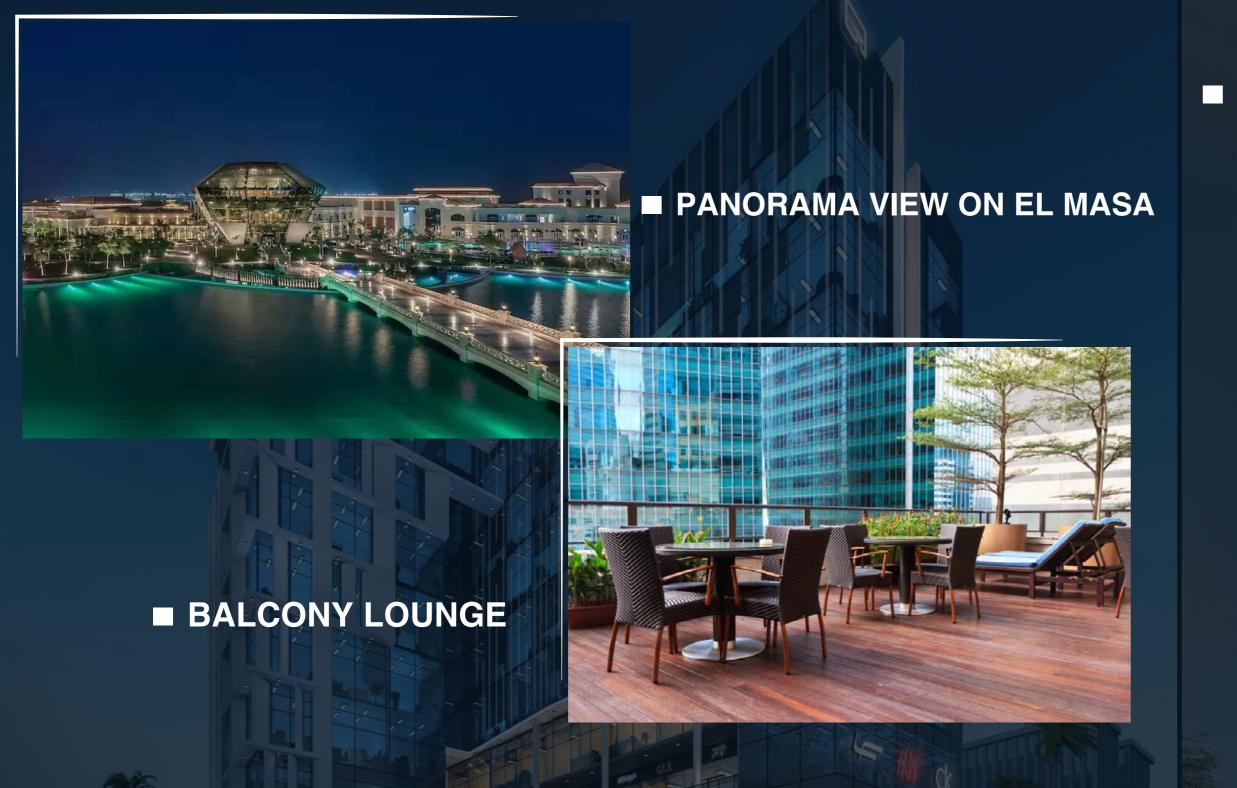

The building is also equipped with drive through stores and kiosk on the commercial ground floor, and a DBL (dinning Balcony lounge) on the second floor which stretches for 140M with a view of Al Masah Hotel and a landscape

Added to the project a food court in a 140 m2 Balcony lounge