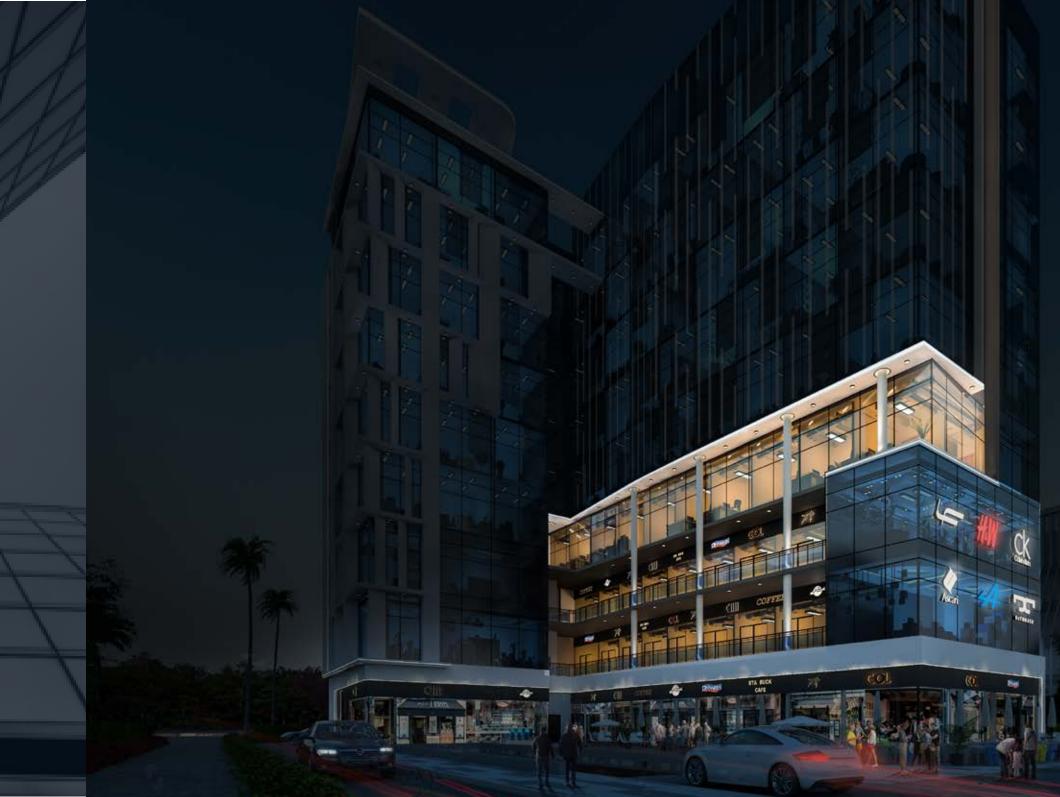

#### **ABOUT PROJECT**

JD Towers is an Emirate Egyptian integrated intelligence constructing a mixed\_used building for Commercial, Administrative and Medical Solutions

JD Tower 10 is being built on an area of 2,200 sq. with a total Built area of 30%.

The building is a complex of 2 basement floors and Ground floor + Eight floors from ground floor to second floor commercial from third to fifth medical, from Sixth to eighth administrative. Costumed with four separate entrances. The building is designed on L Shape for more efficient traffic flow.

The building is also equipped with drive through stores and kiosk on the commercial ground floor, and a DBL (dinning Balcony lounge) on the second floor which stretches for 140M with a view of Al Masah Hotel and a landscape