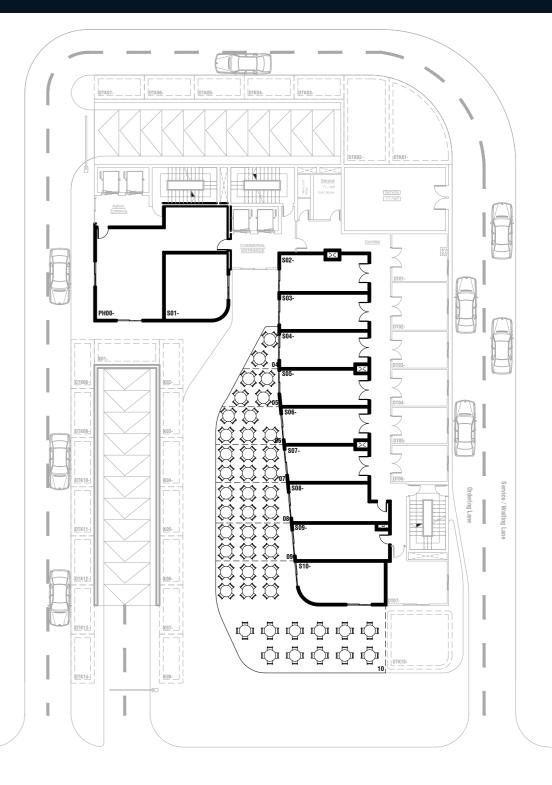

## **GROUND FLOOR**

# **GROUND FLOOR**

# **Commecial Units**

**TABLE AREA** 

| CODE                       | PH00- | S01- | <b>S02-</b> | <b>S03-</b> | <b>S04-</b> | <b>S05-</b> | <b>S06-</b> | <b>S07-</b> | <b>S08-</b> | S09- | <b>S10-</b> |
|----------------------------|-------|------|-------------|-------------|-------------|-------------|-------------|-------------|-------------|------|-------------|
| M <sup>2</sup>             | 95    | 40   | 35          | 34          | 34          | 34          | 32          | 31          | 36          | 37   | 38          |
| OPEN AREA / M <sup>2</sup> |       |      |             | 10          | 16          | 22          | 25          | 28          | 28          | 130  |             |